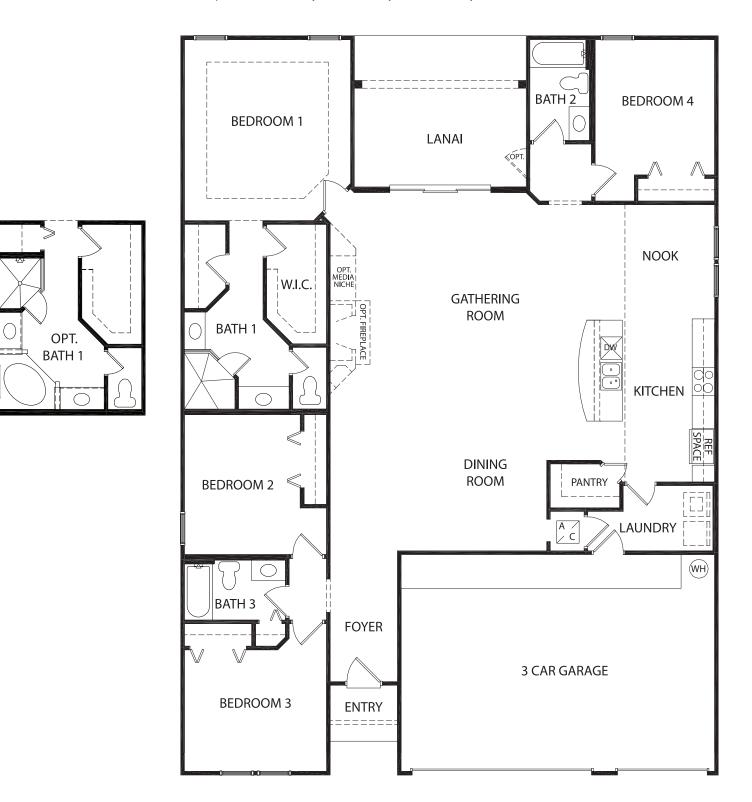

## THE DESTIN

2,368 sq. ft. | 4 BED | 3 BATH | 3 CAR

**D.R. Horton is an Equal Housing Opportunity Builder.** Floorplans and elevations are artist's renderings for illustration purposes only. Features, sizes and details are approximate and will vary from the homes as built. Builder reserves the right to change and/or alter materials, specifications, features, dimensions and designs without prior notice or obligation. ©2023 D.R. Horton, Inc. CBC058997 Modified 03/01/23