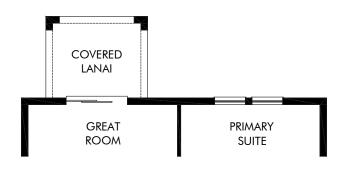

OPT. COVERED LANAI

Links Terrace | Olympic Approx. 1,687 sq. ft. | 4 Bed | 2 Bath | 2 Car Garage | 1 Story

FLEX LIVING OPTIONS: Opt. Covered Lanai

Any floorplan and/or elevation rendering is an artist's conceptual rendering intended to provide a general overview, but any such rendering does not constitute actual plans and specifications for any home. Renderings and pictures are representative and may depict floorplans, elevations, options, upgrades, landscaping, and other features and amenities that are not included as part of all homes and/or may not be available for all lots and/or in all communities. Renderings may not be drawn to scales. Square footalages and dimensions are approximate and may vary in construction and depending on the standard of measurement used, engineering and municipal requirements, or other site-specific conditions. Homes may be constructed with a floorplan that is the reverse of the floorplan rendering. Plans are copyrighted and/or otherwise subject to intellectual property rights of Meritage and/or others and cannot be reproduced or copied without Meritage's prior written consent. Plans and specifications, home features, and community information are subject to change, and homes to prior sale, at any time without notice or obligation. Pictures and other promotional materials are representative and may depict or contain floor plans, square footages, elevations, options, upgrades, landscaping, pool/spa, furnishings, appliances, and designer/decorator features and amenities that are not included as part of the home and/or may not be available in all communities. Not an offer or solicitation to sell real property. Offers to sell real property may only be made and accepted at the sales center for individual Meritage Homes Corporation. ©2023 Meritage Homes Corporation. All rights reserved.