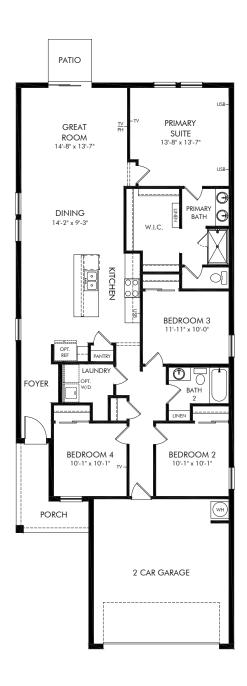

## Links Terrace | Olympic Approx. 1,687 sq. ft. | 4 Bed | 2 Bath | 2 Car Garage | 1 Story

REV 08/20

Any floorplan and/or elevation rendering is an artist's conceptual rendering intended to provide a general overview, but any such rendering does not constitute actual plans and specifications for any home. Renderings and pictures are representative and may depict floorplans, elevations, options, upgrades, landscaping, and other features and amenities that are not included as part of all homes and/or may not be available for all lots and/or in all communities. Renderings may not be drawn to scales. Square footalages and dimensions are approximate and may vary in construction and depending on the standard of measurement used, engineering and municipal requirements, or other site-specific conditions. Homes may be constructed with a floorplan that is the reverse of the floorplan rendering. Plans are copyrighted and/or otherwise subject to intellectual property rights of Meritage and/or others and cannot be reproduced or copied without Meritage's prior written consent. Plans and specifications, home features, and community information are subject to change, and homes to prior sale, at any time without notice or obligation. Pictures and other promotional materials are representative and may depict or contain floor plans, square footages, elevations, options, upgrades, landscaping, pool/spa, furnishings, appliances, and designer/decorator features and amenities that are not included as part of the home and/or may not be available in all communities. Not an offer or solicitation to sell real property. Offers to sell real property may only be made and accepted at the sales center for individual Meritage Homes Corporation. ©2023 Meritage Homes Corporation. All rights reserved.