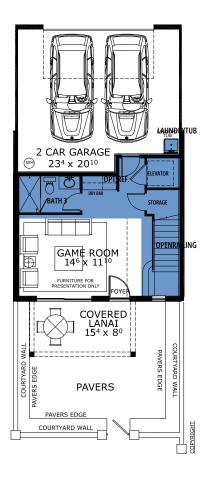

## 2 Bedrooms • 3.5 Bathrooms • 2-Car Garage • 2,289 ft <sup>2</sup> Living Area • 2,925 ft<sup>2</sup> Under Roof

Enter this townhome through your two-car garage or from the front of the home, which features a courtyard and covered lanai. You'll be immediately greeted by a flex space, perfect for a secondary living room, game room, or entertainment area with a convenient full bath located nearby. Luxury and convenience are key in this home, with an elevator that takes you to the kitchen, living room, dining room, and a covered deck. A powder room is included on the second story for the convenience of you and your guests. The third story, also accessible by elevator, offers amazing ocean views from the master bedroom's private covered deck. A secondary bedroom is also located on the top floor, and features its own bathroom and walk-in closet.

## FIRST-THIRD FLOOR