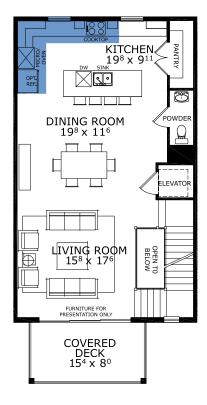

## 2 Bedrooms • 3.5 Bathrooms • 2-Car Garage • 2,289 ft <sup>2</sup> Living Area • 2,925 ft<sup>2</sup> Under Roof

Enter this townhome through your two-car garage or from the front of the home, which features a courtyard and covered lanai. You'll be immediately greeted by a flex space, perfect for a secondary living room, game room, or entertainment area with a convenient full bath located nearby. Luxury and convenience are key in this home, with an elevator that takes you to the kitchen, living room, dining room, and a covered deck. A powder room is included on the second story for the convenience of you and your guests. The third story, also accessible by elevator, offers amazing ocean views from the master bedroom's private covered deck. A secondary bedroom is also located on the top floor, and features its own bathroom and walk-in closet.

## FIRST-THIRD FLOOR