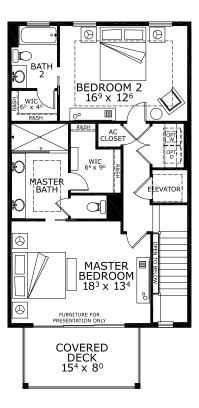

## 2 Bedrooms • 3.5 Bathrooms • 2-Car Garage • 2,289 ft <sup>2</sup> Living Area • 2,925 ft<sup>2</sup> Under Roof

Enter this townhome through your two-car garage or from the front of the home, which features a courtyard and covered lanai. You'll be immediately greeted by a flex space, perfect for a secondary living room, game room, or entertainment area with a convenient full bath located nearby. Luxury and convenience are key in this home, with an elevator that takes you to the kitchen, living room, dining room, and a covered deck. A powder room is included on the second story for the convenience of you and your guests. The third story, also accessible by elevator, offers amazing ocean views from the master bedroom's private covered deck. A secondary bedroom is also located on the top floor, and features its own bathroom and walk-in closet.

## FIRST-THIRD FLOOR