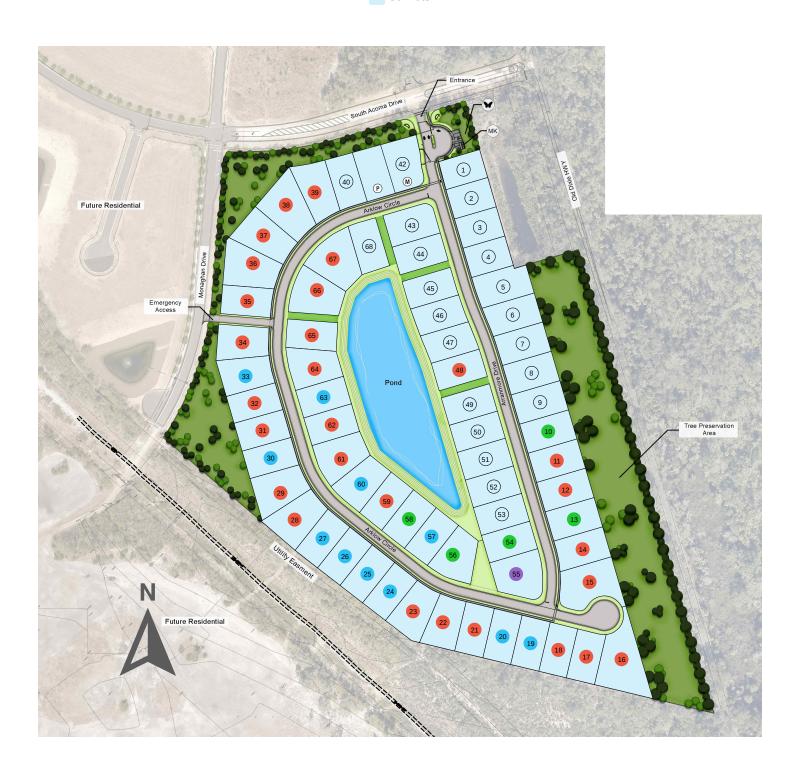

## Windchase at Halifax Plantation | Site Plan

80' Lots

Future Phase (22) Available Lots to Build On (5) Sold (28) Available Homes (11) Coming Soon (1)

All information (including, but not limited to prices, views, availability, school assignments and ratings, incentives, floor plans, site plans, features, standards and options, assessments and fees, planned amenities, programs, conceptual artists' renderings and community development plans) is not guaranteed and remains subject to change or delay without notice. Prices may not include lot premiums, upgrades and options. Community Association fees may be required. Square footage and dimensions are estimated and may vary in actual construction. Community improvements, recreational features and amenities described are based upon current development plans which are subject to change and under no obligation to be completed. Actual position of house on lot will be determined by the site plan and plot plan. Floor plans are the property of Taylor Morrison, Inc. and its affiliates and are protected by U.S. copyright laws. For further information, please see a Taylor Morrison Community Sales Manager and review our Terms of Use. This is not an offering in any state where prohibited or otherwise restricted by law.