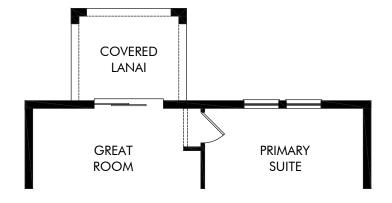

#### Links Terrace | Denali | Options Approx. 1,269 sq. ft. | 3 Bed | 2 Bath | 2 Car Garage | 1 Story

## FLEX LIVING OPTIONS: Opt. Covered Lanai

Any floorplan and/or elevation rendering is an artist's conceptual rendering intended to provide a general overview, but any such rendering does not constitute actual plans and specifications for any home. Renderings and pictures are representative and may depict floorplans, elevations, options, upgrades, landscaping, and other features and amenities that are not included as part of all homes and/or may not be available for all lots and/or in all communities. Renderings may not be drawn to scale. Square footages and dimensions are approximate and may vary in construction and depending on the standard of measurement used, engineering and municipal requirements, or other site-specific conditions. Homes may be constructed with a floorplan the trane or copyrighted and/or otherwise subject to intellectual property rights of Meritage and/or others and cannot be reproduced or copied without Meritage's prior written consent. Plans and specifications, home features, and community information are subject to change, and homes to prior sale, at any time without notice or obligation. Pictures and other promotional materials are representative and may depict or contain floor plans, square footages, elevations, options, upgrades, landscaping, pool/spa, trunistings, appliances, and designer/decorator features and amenities that are not included as part of the home and/or may not be available in all communities. Not an offer or solicitation to sell real property. Offers to sell real property may only be made and accepted at the sales center for individual Meritage Homes communities. See sales associate for details. Meritage Homes Corporation. Ming Homes Corporation.