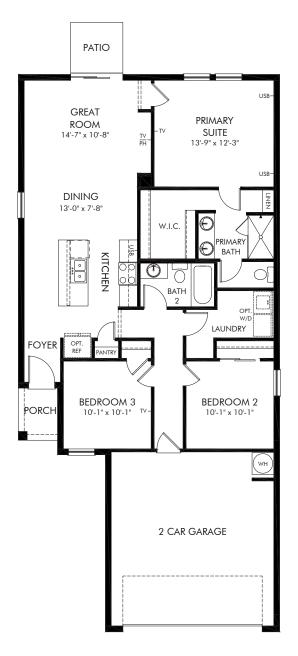

### Links Terrace | Denali Approx. 1,269 sq. ft. | 3 Bed | 2 Bath | 2 Car Garage | 1 Story

REV 08/20

#### FLEX LIVING OPTIONS: Opt. Covered Lanai

Any floorplan and/or elevation rendering is an artist's conceptual rendering intended to provide a general overview, but any such rendering does not constitute actual plans and specifications for any home. Renderings and pictures are representative and may depict floorplans, elevations, options, upgrades, landscaping, and other features and amenities that are not included as part of all homes and/or may not be available for all lots and/or in all communities. Renderings may not be drawn to scale. Square footages and dimensions are approximate and may vary in construction and depending on the standard of measurement used, engineering and municipal requirements, or other site-specific conditions. Homes may be constructed with a floorplan that is the reverse of the floorplan rendering. Plans are copyrighted and/or otherwise subject to intellectual property rights of Meritage and/or others and cannot be reproduced or copied without Meritage's prior written consent. Plans and specifications, home features, and other promotional materials are representative and may depict or contain floor plans, square footages, elevations, options, upgrades, landscaping, pool/spa, furnishings, appliances, and designer/decorator features and amenities. Not an offer or solicitation to sell real property. Offers to sell real property may only be made and accepted at the sales center for individual Meritage Homes Sorporation. ©2023 Meritage Homes Corporation. All rights reserved.