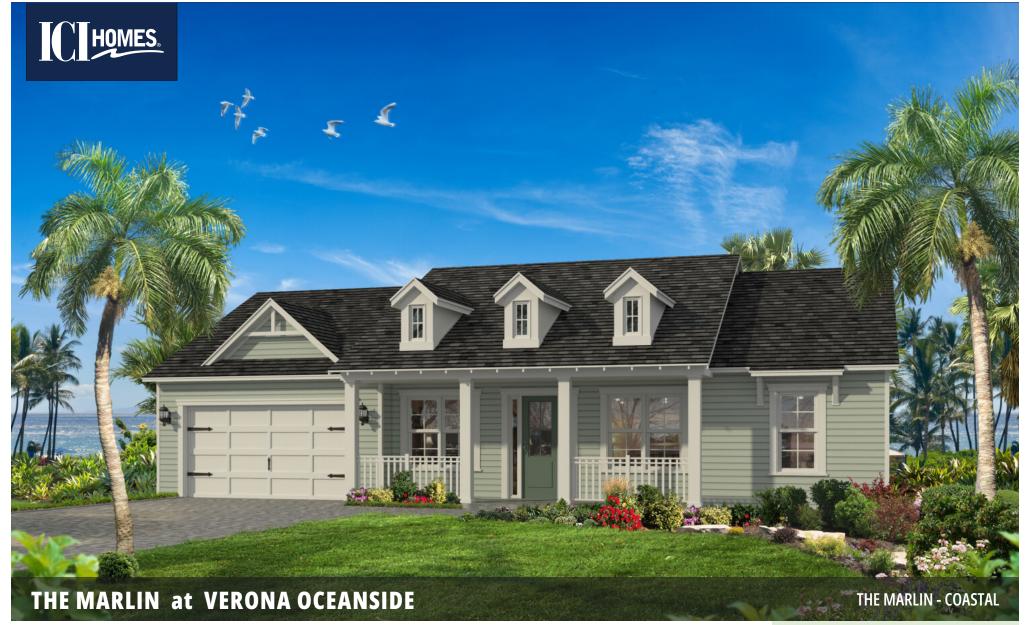

## 4 Bedrooms • 2 Bathrooms • 2-Car Garage • 2,020 ft 2 Living Area • 2,807 ft2 Under Roof

This 2,000 SQ FT 3 bedroom home has room to move around. Nicely sized rooms allow for perfect placement of all your furniture. A wide covered porch in the front create a perfect place for a glass of iced tea on a warm summer day. Enjoy the large living room space that's open to the kitchen and lanai creating an atmosphere of togetherness. The master suite is located on one end of the home for privacy while the other two bedrooms share a bath. Options for the Marlin include an extended covered lanai and the ability to turn the flex room into a study or bedroom.

## THE MARLIN

4 Bedrooms • 2 Bathrooms • 2-Car Garage

**Verona Oceanside** Available in Ormond by the Sea, FL Verona

Living Area: 2,020 ft <sup>2</sup> Under Roof: 2,807 ft <sup>2</sup>