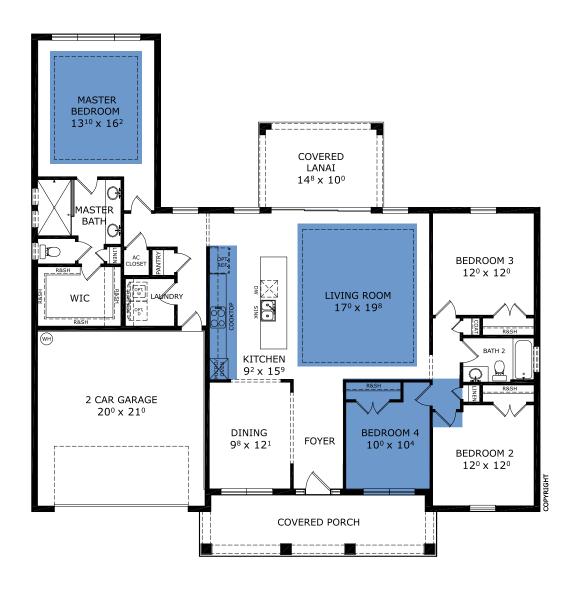

## 4 Bedrooms • 2 Bathrooms • 2-Car Garage • 2,020 ft 2 Living Area • 2,807 ft2 Under Roof

This 2,000 SQ FT 3 bedroom home has room to move around. Nicely sized rooms allow for perfect placement of all your furniture. A wide covered porch in the front create a perfect place for a glass of iced tea on a warm summer day. Enjoy the large living room space that's open to the kitchen and lanai creating an atmosphere of togetherness. The master suite is located on one end of the home for privacy while the other two bedrooms share a bath. Options for the Marlin include an extended covered lanai and the ability to turn the flex room into a study or bedroom.

## FIRST FLOOR