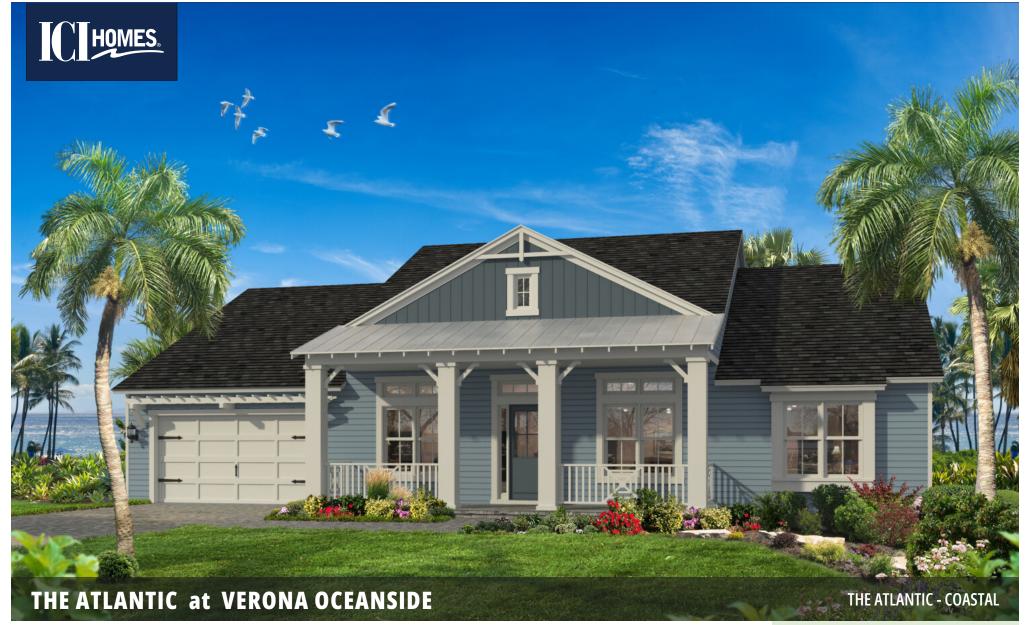

## 4 Bedrooms • 3 Bathrooms • 2-Car Garage • 2,720 ft 2 Living Area • 3,911 ft<sup>2</sup> Under Roof

The Atlantic is the first new floor plan created to encourage a close-knit community and a casual lifestyle. An expansive living room/kitchen area creates the heart of the home. Views from the covered lanai greet you as soon as you walk in through the foyer. The lanai is flanked on one side by the private master bedroom with spacious master bath.

## THE ATLANTIC

4 Bedrooms • 3 Bathrooms • 2-Car Garage

Verona Oceanside Available in Ormond by the Sea, FL Verona

Living Area: 2,720 ft <sup>2</sup> Under Roof: 3,911 ft <sup>2</sup>