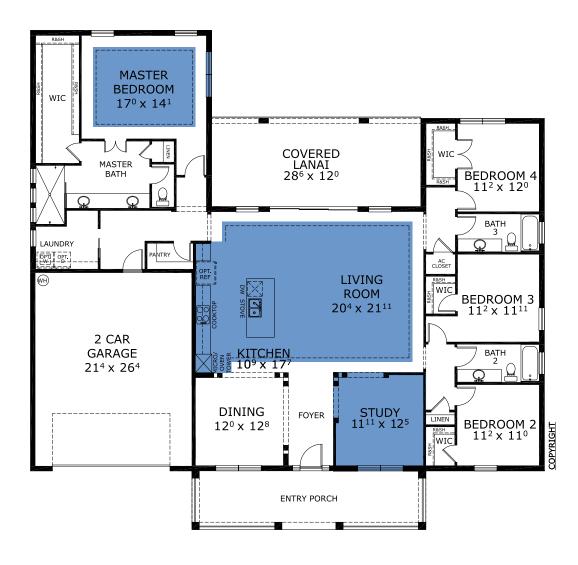

## 4 Bedrooms • 3 Bathrooms • 2-Car Garage • 2,720 ft 2 Living Area • 3,911 ft<sup>2</sup> Under Roof

The Atlantic is the first new floor plan created to encourage a close-knit community and a casual lifestyle. An expansive living room/kitchen area creates the heart of the home. Views from the covered lanai greet you as soon as you walk in through the foyer. The lanai is flanked on one side by the private master bedroom with spacious master bath.

## THE ATLANTIC

4 Bedrooms • 3 Bathrooms • 2-Car Garage

Verona Oceanside Available in Ormond by the Sea, FL Verona

Living Area: 2,720 ft <sup>2</sup> Under Roof: 3,911 ft <sup>2</sup>

## FIRST FLOOR