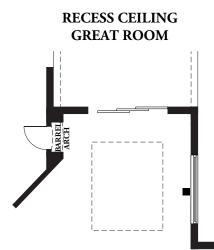

# **Available Options**

## MEASUREMENTS

GREAT ROOM 19'7"x17'11" 10"0" Recess

**OWNER'S SUITE** 13'7"x14'9"

10"0" Recess

GARAGE SERVICE DOOR