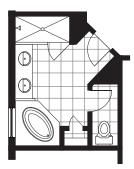

# Sequoia Base Floor Plan

## MAIN

### **MEASUREMENTS**

COVERED ENTRY 9'4" Ceiling (11'4" Ceiling on C Elevation)

**KITCHEN** 18'4"x10'8" 9'4" Ceiling

GREAT ROOM 19'7"x17'11" 9'4" Ceiling

DINING ROOM 7'5"x13'10" 9'4" Ceiling

**OWNER'S SUITE** 13'7"x14'9" 9'4" Ceiling

BEDROOM 2 11'5"x11'4" 9'4" Ceiling

BEDROOM 3 11'5"x11'5" 9'4" Ceiling

GARAGE 30'8"x26'0" 9'4" Ceiling

COVERED LANAI 16'7"x10'0" 9'4" Ceiling