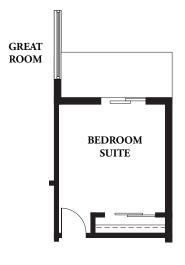

Ceiling

#### LEGEND



#### SQ. FT. SUMMATION

| MAIN LIVING AREA<br>MULTI-GEN LIVING AREA | 1,890 Sq.Ft.<br>580 Sq.Ft. |
|-------------------------------------------|----------------------------|
| TOTAL LIVING AREA                         | 2,470 Sq Ft.               |
| GARAGE                                    | 649 Sq.Ft.                 |
| COVERED ENTRY                             | 38 Sq.Ft.                  |
| COVERED LANAI                             | 163 Sq.Ft.                 |
| TOTAL UNDER ROOF                          | 3,320 Sq Ft.               |



# **Available Options**

## MEASUREMENTS

SLIDING DOOR WITH PATIO 12'4"x5'0"

EXPANDED LANAI 28'11"x25'3" 9'4" Ceiling

## **OPTIONAL OWNER'S BATH**

### SECOND LAUNDRY





### SLIDING DOOR WITH PATIO (IN LIEU OF WINDOW)



## GOURMET KITCHEN



EXPANDED LANAI



LEGEND





# **Available Options**

## MEASUREMENTS

GREAT ROOM 19'7"x17'11" 10"0" Recess

**OWNER'S SUITE** 13'7"x14'9"

10"0" Recess







GARAGE SERVICE DOOR



#### LEGEND