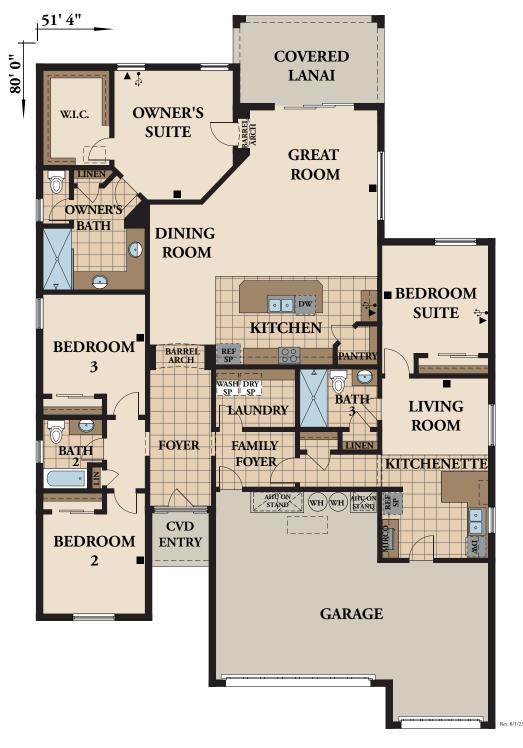

# Sequoia Base Floor Plan

## MAIN

### **MEASUREMENTS**

COVERED ENTRY 9'4" Ceiling (11'4" Ceiling on C Elevation)

**KITCHEN** 18'4"x10'8" 9'4" Ceiling

GREAT ROOM 19'7"x17'11" 9'4" Ceiling

DINING ROOM 7'5"x13'10" 9'4" Ceiling

**OWNER'S SUITE** 13'7"x14'9" 9'4" Ceiling

BEDROOM 2 11'5"x11'4" 9'4" Ceiling

BEDROOM 3 11'5"x11'5" 9'4" Ceiling

GARAGE 30'8"x26'0" 9'4" Ceiling

COVERED LANAI 16'7"x10'0" 9'4" Ceiling

# Multi-Gen

## <u>Measurements</u>

BEDROOM SUITE 12'0"x12'0" 9'4" Ceiling KITCHENETTE 12'0"x11'9" 9'4" Ceiling

LIVING ROOM 10'10"x8'8" 9'4" Ceiling

#### SQ. FT. SUMMATION

| MAIN LIVING AREA<br>MULTI-GEN LIVING AREA | 1,890 Sq.Ft.<br>580 Sq.Ft. |
|-------------------------------------------|----------------------------|
| TOTAL LIVING AREA                         | 2,470 Sq Ft.               |
| GARAGE                                    | 649 Sq.Ft.                 |
| COVERED ENTRY                             | 38 Sq.Ft.                  |
| COVERED LANAI                             | 163 Sq.Ft.                 |
| TOTAL UNDER ROOF                          | 3,320 Sq Ft.               |