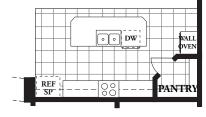

#### SQ. FT. SUMMATION

| MAIN LIVING AREA<br>MULTI-GEN LIVING AREA | 1,890 Sq.Ft.<br>580 Sq.Ft. |
|-------------------------------------------|----------------------------|
| TOTAL LIVING AREA                         | 2,470 Sq Ft.               |
| GARAGE                                    | 649 Sq.Ft.                 |
| COVERED ENTRY                             | 38 Sq.Ft.                  |
| COVERED LANAI                             | 163 Sq.Ft.                 |
| TOTAL UNDER ROOF                          | 3,320 Sq Ft.               |



# **Available Options**

## MEASUREMENTS

SLIDING DOOR WITH PATIO 12'4"x5'0"

EXPANDED LANAI 28'11"x25'3" 9'4" Ceiling

## **OPTIONAL OWNER'S BATH**

### SECOND LAUNDRY





### SLIDING DOOR WITH PATIO (IN LIEU OF WINDOW)



## GOURMET KITCHEN



EXPANDED LANAI



LEGEND





# **Available Options**

## MEASUREMENTS

GREAT ROOM 19'7"x17'11" 10"0" Recess

**OWNER'S SUITE** 13'7"x14'9"

10"0" Recess







GARAGE SERVICE DOOR



#### LEGEND