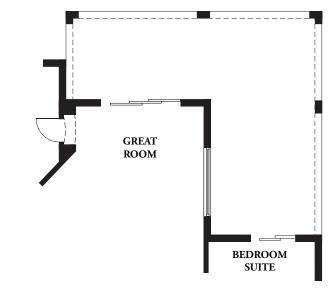

# Sequoia Base Floor Plan

## MAIN

### **MEASUREMENTS**

COVERED ENTRY 9'4" Ceiling (11'4" Ceiling on C Elevation)

**KITCHEN** 18'4"x10'8" 9'4" Ceiling

GREAT ROOM 19'7"x17'11" 9'4" Ceiling

DINING ROOM 7'5"x13'10" 9'4" Ceiling

**OWNER'S SUITE** 13'7"x14'9" 9'4" Ceiling