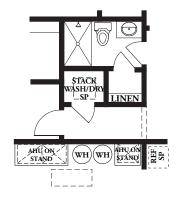

# Multi-Gen

## <u>Measurements</u>

BEDROOM SUITE 12'0"x12'0" 9'4" Ceiling KITCHENETTE 12'0"x11'9" 9'4" Ceiling

LIVING ROOM 10'10"x8'8" 9'4" Ceiling

### SECOND LAUNDRY