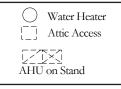

| 2,470 Sq Ft.               |
| GARAGE                                    | 649 Sq.Ft.                 |
| COVERED ENTRY                             | 38 Sq.Ft.                  |
| COVERED LANAI                             | 163 Sq.Ft.                 |
| TOTAL UNDER ROOF                          | 3,320 Sq Ft.               |



# **Available Options**

## MEASUREMENTS

SLIDING DOOR WITH PATIO 12'4"x5'0"

EXPANDED LANAI 28'11"x25'3" 9'4" Ceiling

## **OPTIONAL OWNER'S BATH**

### SECOND LAUNDRY





### SLIDING DOOR WITH PATIO (IN LIEU OF WINDOW)



## GOURMET KITCHEN



EXPANDED LANAI



LEGEND





# **Available Options**

## MEASUREMENTS

GREAT ROOM 19'7"x17'11" 10"0" Recess

**OWNER'S SUITE** 13'7"x14'9"

10"0" Recess







GARAGE SERVICE DOOR



#### LEGEND