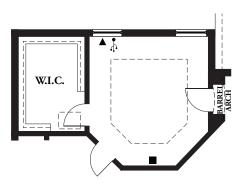

# Multi-Gen

## <u>Measurements</u>

BEDROOM SUITE 12'0"x12'0" 9'4" Ceiling KITCHENETTE 12'0"x11'9" 9'4" Ceiling

LIVING ROOM 10'10"x8'8" 9'4" Ceiling