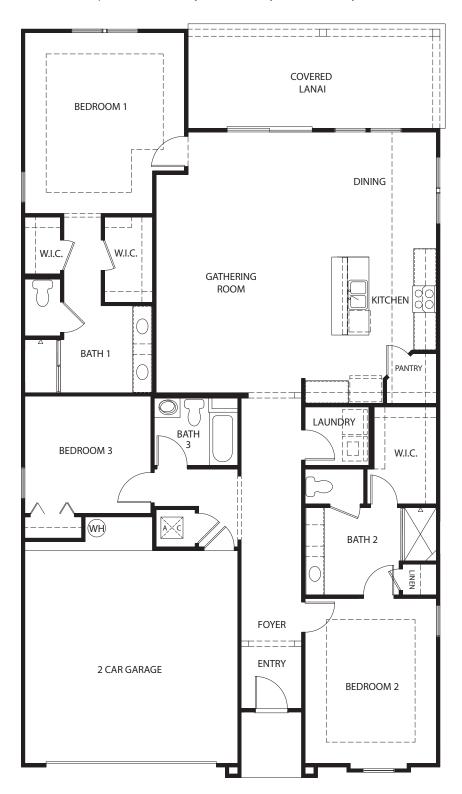

## **THE ELTON**

2,033 sq. ft. | 3 BED | 3 BATH | 2 CAR

**D.R. Horton is an Equal Housing Opportunity Builder.** Floorplans and elevations are artist's renderings for illustration purposes only. Features, sizes and details are approximate and will vary from the homes as built. Builder reserves the right to change and/or alter materials, specifications, features, dimensions and designs without prior notice or obligation. ©2023 D.R. Horton, Inc. CBC058997 Modified 03/01/23