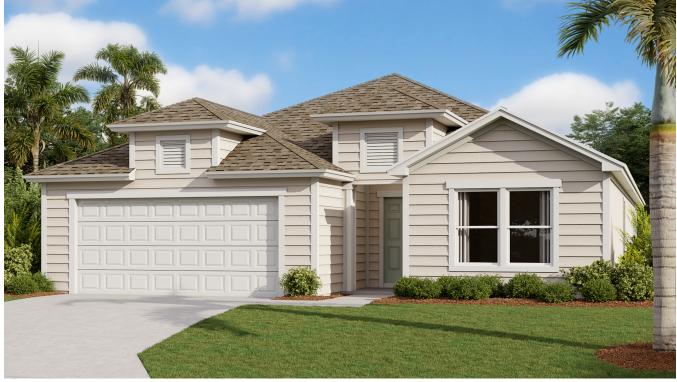

## **THE LANTANA**

2,044 SQ. FT. | 4 BED | 3 BATH | 2 CAR

**Key West Elevation** 

**Traditional Elevation** 

**Coastal Elevation** 

**D.R. Horton is an Equal Housing Opportunity Builder.** Floorplans and elevations are artist's renderings for illustration purposes only. Features, sizes and details are approximate and will vary from the homes as built. Builder reserves the right to change and/or alter materials, specifications, features, dimensions and designs without prior notice or obligation. ©2023 D.R. Horton, Inc. CBC058997 Modified 03/01/23