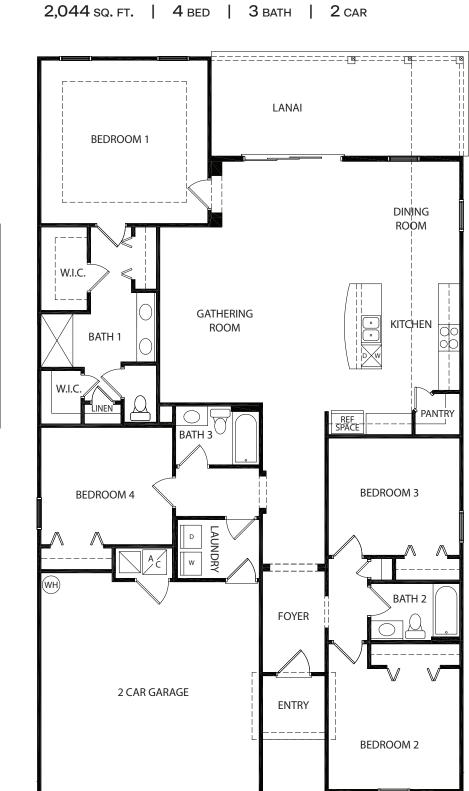

## **THE LANTANA**

2,044 SQ. FT. | 4 BED | 3 BATH | 2 CAR

**Key West Elevation** 

**Traditional Elevation** 

**Coastal Elevation** 

**D.R. Horton is an Equal Housing Opportunity Builder.** Floorplans and elevations are artist's renderings for illustration purposes only. Features, sizes and details are approximate and will vary from the homes as built. Builder reserves the right to change and/or alter materials, specifications, features, dimensions and designs without prior notice or obligation. ©2023 D.R. Horton, Inc. CBC058997 Modified 03/01/23

W.I.C

OPT.

BATH 1

THE LANTANA 044 sq. et | 4 bed | 3 bath | 2 car

**D.R. Horton is an Equal Housing Opportunity Builder.** Floorplans and elevations are artist's renderings for illustration purposes only. Features, sizes and details are approximate and will vary from the homes as built. Builder reserves the right to change and/or alter materials, specifications, features, dimensions and designs without prior notice or obligation. ©2023 D.R. Horton, Inc. CBC058997 Modified 03/01/23