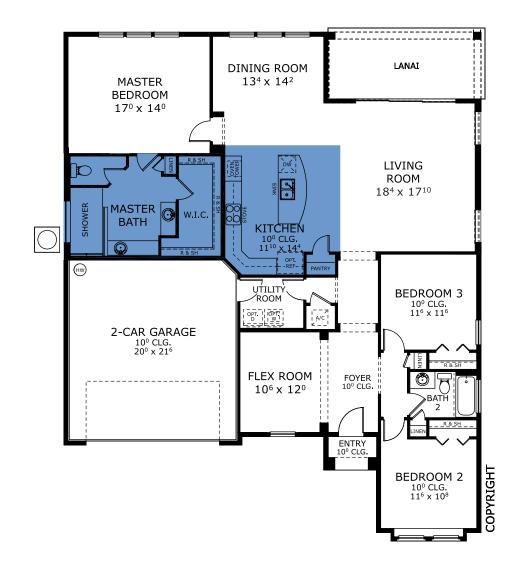

## 3 Bedrooms • 2 Bathrooms • 2-Car Garage • 1,976 ft <sup>2</sup> Living Area • 2,611 ft<sup>2</sup> Under Roof

Luxury meets functionality in this stunning home. Featuring a truly distinctive style, enter the Juliette from the beautiful foyer to be lead directly into the impressive living room where you'll immediately take in the Florida sun through the views of the private, covered lanai. The large gourmet kitchen is just steps away from the casual dining area, with easy access to the formal dining area. Privacy is key in this wonderfully split floor plan featuring private guest bedrooms on the opposite side of the master suite.

## FIRST FLOOR

## THE JULIETTE

3 Bedrooms • 2 Bathrooms • 2-Car Garage

Available in **Plantation Bay** Ormond Beach, FL Westlake 60

Living Area: 1,976 ft <sup>2</sup> Under Roof: 2,611 ft <sup>2</sup>