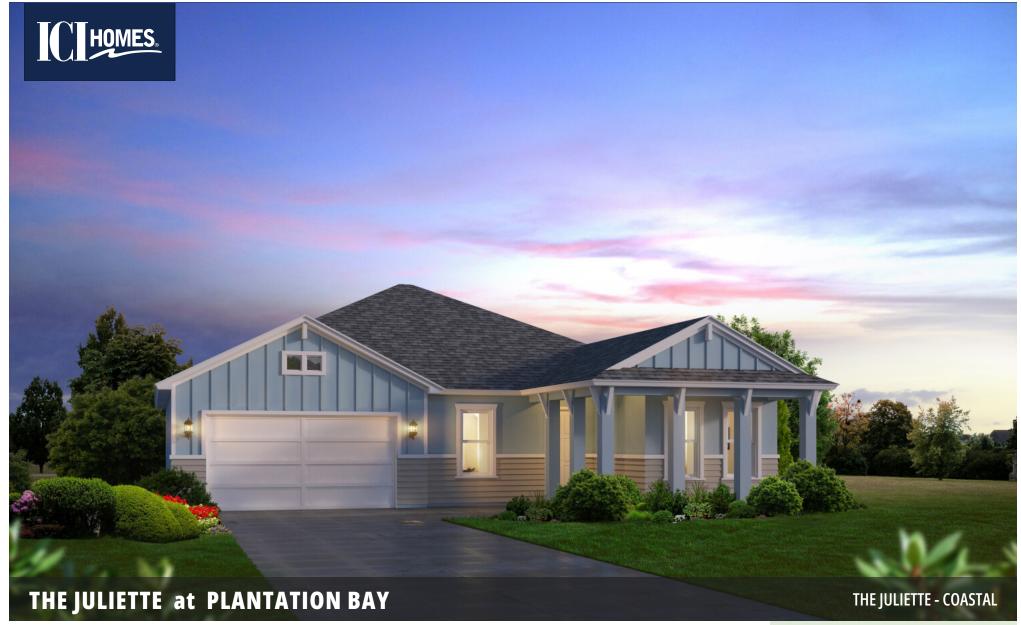

## 3 Bedrooms • 2 Bathrooms • 2-Car Garage • 1,976 ft <sup>2</sup> Living Area • 2,611 ft<sup>2</sup> Under Roof

Luxury meets functionality in this stunning home. Featuring a truly distinctive style, enter the Juliette from the beautiful foyer to be lead directly into the impressive living room where you'll immediately take in the Florida sun through the views of the private, covered lanai. The large gourmet kitchen is just steps away from the casual dining area, with easy access to the formal dining area. Privacy is key in this wonderfully split floor plan featuring private guest bedrooms on the opposite side of the master suite.

## THE JULIETTE

3 Bedrooms • 2 Bathrooms • 2-Car Garage

Available in **Plantation Bay** Ormond Beach, FL Westlake 60

Living Area: 1,976 ft <sup>2</sup> Under Roof: 2,611 ft <sup>2</sup>