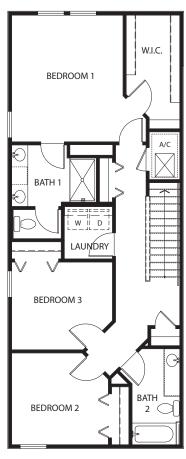

## THE KEATON

1,795 sq. ft. | 3 bed | 2.5 bath | 2 car

— 4 Home Building Layout —

6 Home Building Layout —

8 Home Building Layout —

SECOND FLOOR

**D.R. Horton is an Equal Housing Opportunity Builder.** Floorplans and elevations are artist's renderings for illustration purposes only. Features, sizes and details are approximate and will vary from the homes as built. Builder reserves the right to change and/or alter materials, specifications, features, dimensions and designs without prior notice or obligation. ©2023 D.R. Horton, Inc. CBC058997 Modified 04/25/22