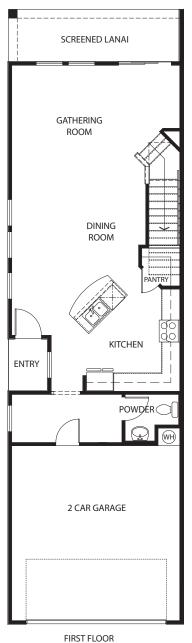

## THE KEATON

1,795 sq. ft. | 3 bed | 2.5 bath | 2 car

— 4 Home Building Layout —

6 Home Building Layout —

8 Home Building Layout —

SECOND FLOOR

**D.R. Horton is an Equal Housing Opportunity Builder.** Floorplans and elevations are artist's renderings for illustration purposes only. Features, sizes and details are approximate and will vary from the homes as built. Builder reserves the right to change and/or alter materials, specifications, features, dimensions and designs without prior notice or obligation. ©2023 D.R. Horton, Inc. CBC058997 Modified 04/25/22