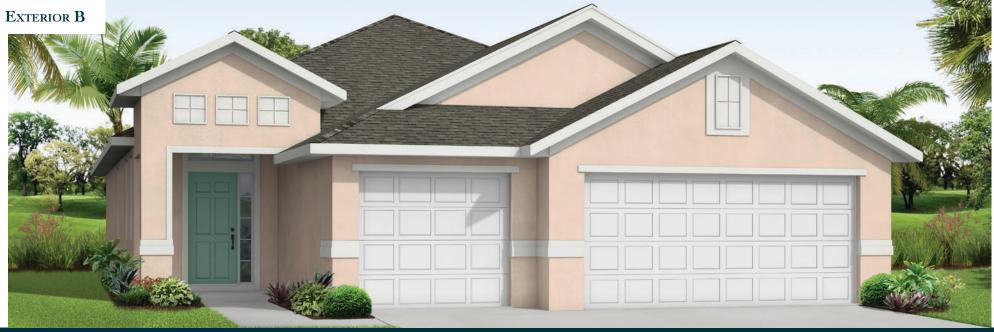

# MONROE II 1,738 Living Sq.Ft. 2,558 Total Sq.Ft. 2 Bedroom, 2 Bath, Den









### Monroe II Base Floor Plan



### **M**EASUREMENTS

### COVERED ENTRY

10'8" Ceiling

### FOYER

9'4" Ceiling

### KITCHEN

10'8"x13'10" 9'4" Ceiling

### GREAT ROOM

14'5"x20'5" 9'4" Ceiling

### DINING ROOM

11'3"x13'1"

9'4" Ceiling

### OWNER'S SUITE

12'3"x14'7"

10'0" Recess Ceiling

### OWNER'S BATH

9'4" Ceiling

### Bedroom 2

12'2"x13'3" 9'4" Ceiling

### DEN

10'4"x10'6" 9'4" Ceiling

#### BATH 2

9'4" Ceiling

### LAUNDRY

9'4" Ceiling

### **G**ARAGE

29'3"x20'0"

8'0"-9'4" Ceiling

### COVERED LANAI

12'6"x8'11" 9'4" Ceiling

Rev. 2/1

#### LEGEND



#### **SQ. FT. SUMMATION**

| LIVING AREA      | 1,738 Sq.Ft. |
|------------------|--------------|
| GARAGE           | 645 Sq.Ft.   |
| CVD ENTRY        | 63 Sq.Ft.    |
| CVD LANAI        | 112 Sq.Ft.   |
| TOTAL UNDER