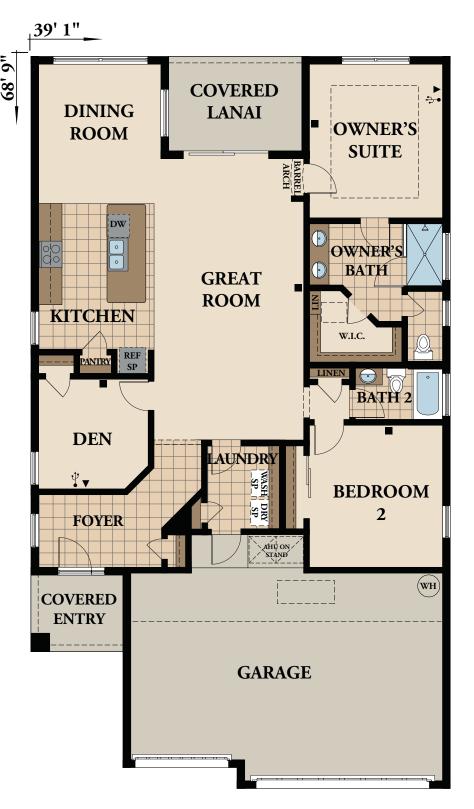

### Monroe II Base Floor Plan

### **M**EASUREMENTS

### COVERED ENTRY

10'8" Ceiling

### FOYER

9'4" Ceiling

### KITCHEN

10'8"x13'10" 9'4" Ceiling

### GREAT ROOM

14'5"x20'5" 9'4" Ceiling

### DINING ROOM

11'3"x13'1"

9'4" Ceiling

### OWNER'S SUITE

12'3"x14'7"

10'0" Recess Ceiling

### OWNER'S BATH

9'4" Ceiling

### Bedroom 2

12'2"x13'3" 9'4" Ceiling

### DEN

10'4"x10'6" 9'4" Ceiling

#### BATH 2

9'4" Ceiling

### LAUNDRY

9'4" Ceiling

### **G**ARAGE

29'3"x20'0"

8'0"-9'4" Ceiling

### COVERED LANAI

12'6"x8'11" 9'4" Ceiling

Rev. 2/1

#### **SQ. FT. SUMMATION**

| LIVING AREA      | 1,738 Sq.Ft. |
|------------------|--------------|
| GARAGE           | 645 Sq.Ft.   |
| CVD ENTRY        | 63 Sq.Ft.    |
| CVD LANAI        | 112 Sq.Ft.   |
| TOTAL UNDER ROOF | 2,558 Sq.Ft. |