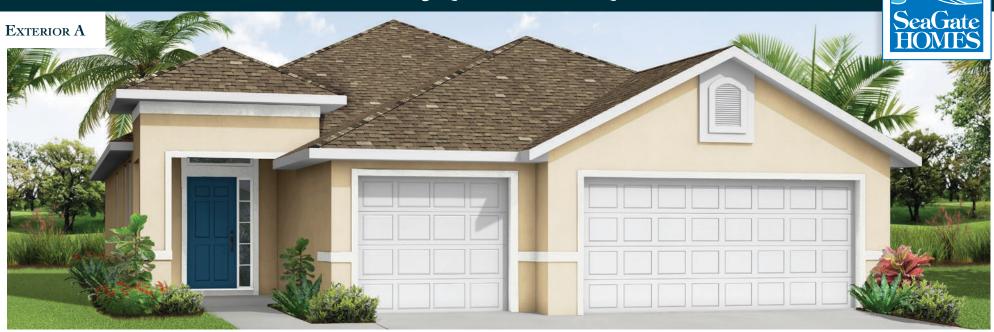

# MONROE II 1,738 Living Sq.Ft. 2,558 Total Sq.Ft. 2 Bedroom, 2 Bath, Den









### Monroe II Base Floor Plan



### **M**EASUREMENTS

### COVERED ENTRY

10'8" Ceiling

### FOYER

9'4" Ceiling

### KITCHEN

10'8"x13'10" 9'4" Ceiling

### GREAT ROOM

14'5"x20'5" 9'4" Ceiling

### DINING ROOM

11'3"x13'1"

9'4" Ceiling

### OWNER'S SUITE

12'3"x14'7"

10'0" Recess Ceiling

### OWNER'S BATH

9'4" Ceiling

### Bedroom 2

12'2"x13'3" 9'4" Ceiling

### DEN

10'4"x10'6" 9'4" Ceiling

#### BATH 2

9'4" Ceiling

### LAUNDRY

9'4" Ceiling

### **G**ARAGE

29'3"x20'0"

8'0"-9'4" Ceiling

### COVERED LANAI

12'6"x8'11" 9'4" Ceiling

Rev. 2/1

#### LEGEND



#### **SQ. FT. SUMMATION**

| LIVING AREA      | 1,738 Sq.Ft. |
|------------------|--------------|
| GARAGE           | 645 Sq.Ft.   |
| CVD ENTRY        | 63 Sq.Ft.    |
| CVD LANAI        | 112 Sq.Ft.   |
| TOTAL UNDE