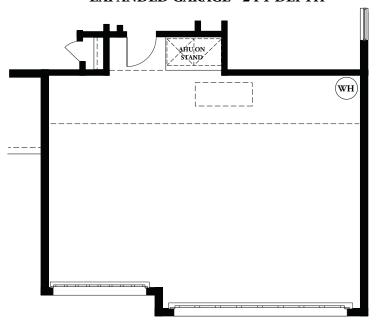

## **Garage Options**

### **M**EASUREMENTS

Expanded Garage -2 ft Depth 29'3"x22'0" 8'0"-9'4" Ceiling

### **EXPANDED GARAGE - 2 FT DEPTH**