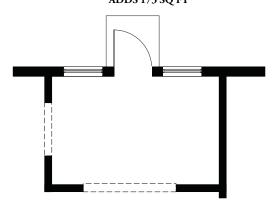

### SUNROOM (IN LIEU OF COVERED LANAI) ADDS 173 SQ FT

### **S**UNROOM

12'12"x8'8" 9'4" Ceiling