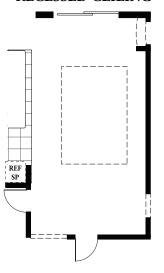

### GREAT ROOM RECESSED CEILING

### GREAT ROOM

10'8"x13'10"

10'0" Recess Ceiling