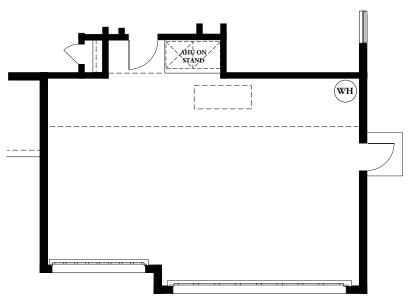

EA      | 1,738 Sq.Ft. |
|------------------|--------------|
| GARAGE           | 645 Sq.Ft.   |
| CVD ENTRY        | 63 Sq.Ft.    |
| CVD LANAI        | 112 Sq.Ft.   |
| TOTAL UNDER ROOF | 2,558 Sq.Ft. |



### **Available Options**

### **M**EASUREMENTS

### ALTERNATE KITCHEN

10'8"x19'2" 9'4" Ceiling

### GOURMET KITCHEN

10'8"x16'2" 9'4" Ceiling

### **S**UNROOM

12'12"x8'8" 9'4" Ceiling

### GREAT ROOM

10'8"x13'10"

10'0" Recess Ceiling

### ALT KITCHEN (REMOVES DEN CLOSET)



### **GOURMET KITCHEN**



### SUNROOM (IN LIEU OF COVERED LANAI) ADDS 173 SQ FT



### GREAT ROOM RECESSED CEILING



### **LEGEND**





## **Garage Options**

### **M**EASUREMENTS

Expanded Garage -2 ft Depth 29'3"x22'0" 8'0"-9'4" Ceiling

### **EXPANDED GARAGE - 2 FT DEPTH**



### **GARAGE SERVICE DOOR**



### **LEGEND**