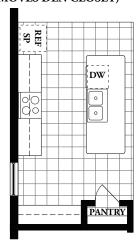

### ALT KITCHEN (REMOVES DEN CLOSET)

### ALTERNATE KITCHEN

10'8"x19'2" 9'4" Ceiling