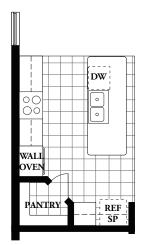

### Bedroom 2

12'2"x13'3" 9'4" Ceiling

### DEN

10'4"x10'6" 9'4" Ceiling

#### BATH 2

9'4" Ceiling

### LAUNDRY

9'4" Ceiling

### **G**ARAGE

29'3"x20'0"

8'0"-9'4" Ceiling

### COVERED LANAI

12'6"x8'11" 9'4" Ceiling

Rev. 2/1

#### LEGEND



#### **SQ. FT. SUMMATION**

| LIVING AREA      | 1,738 Sq.Ft. |
|------------------|--------------|
| GARAGE           | 645 Sq.Ft.   |
| CVD ENTRY        | 63 Sq.Ft.    |
| CVD LANAI        | 112 Sq.Ft.   |
| TOTAL UNDER ROOF | 2,558 Sq.Ft. |



### **Available Options**

### **M**EASUREMENTS

### ALTERNATE KITCHEN

10'8"x19'2" 9'4" Ceiling

### GOURMET KITCHEN

10'8"x16'2" 9'4" Ceiling

### **S**UNROOM

12'12"x8'8" 9'4" Ceiling

### GREAT ROOM

10'8"x13'10"

10'0" Recess Ceiling

### ALT KITCHEN (REMOVES DEN CLOSET)



### **GOURMET KITCHEN**



### SUNROOM (IN LIEU OF COVERED LANAI) ADDS 173 SQ FT



### GREAT ROOM RECESSED CEILING



### **LEGEND**





## **Garage Options**

### **M**EASUREMENTS

Expanded Garage -2 ft Depth 29'3"x22'0" 8'0"-9'4" Ceiling

### **EXPANDED GARAGE - 2 FT DEPTH**



### **GARAGE SERVICE DOOR**



### **LEGEND**