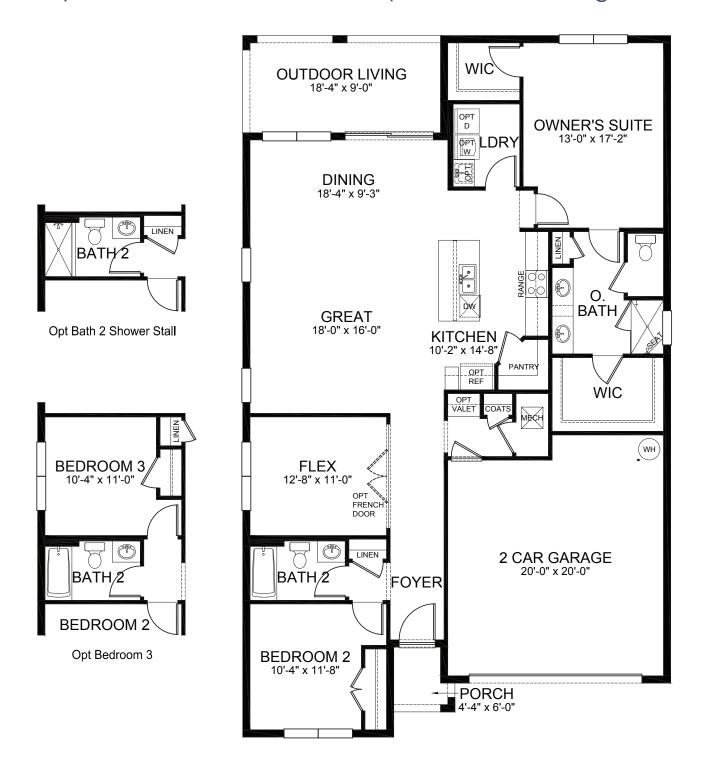

## **CLIFTON**

One Story, 2 Bedrooms, 2 Baths, Flex Space, 2-Car Garage, 1,816 S.F.

*a D.R. Horton Company* www.drhorton.com/freedomhomes

## One Story, 2 Bedrooms, 2 Baths, Flex Space, 2-Car Garage, 1,816 S.F.

Home and community information, including pricing, included features, terms, availability and amenities, are subject to change and prior sale at any time without notice or obligation. Pictures, photographs, features, colors and sizes are approximate for illustration purposes only and will vary from the homes as built. See a Sales Representative for more information.