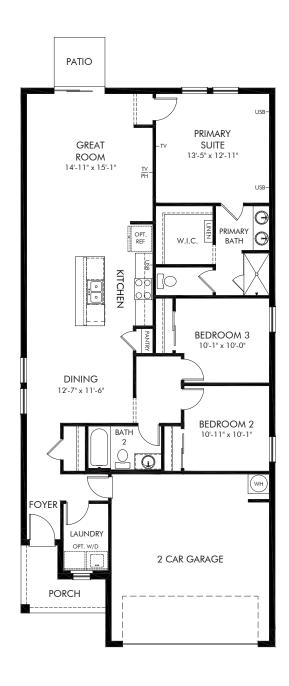

Links Terrace | Everglade Approx. 1,483 sq. ft. | 3 Bed | 2 Bath | 2 Car Garage | 1 Story

REV 08/20

FLEX LIVING OPTIONS: Opt. Covered Lanai

Any floorplan and/or elevation rendering is an artist's conceptual rendering intended to provide a general overview, but any such rendering does not constitute actual plans and specifications for any home. Renderings and pictures are representative and may depict floorplans, elevations, options, upgrades, landscaping, and other features and amenities that are not included as part of all homes and/or may not be available for all lots and/or in all communities. Renderings may not be drawn to scale. Square footages and dimensions are approximate and may vary in construction and depending on the standard of measurement used, engineering and mentical requirements, or other site-specific conditions. Homes may be constructed with a floorplan that is the reverse of the floorplan rendering. Plans are copyrighted and/or otherwise subject to intellectual property rights of Meritage and/or others and cannot be reproduced or copied without Meritage's prior written consent. Plans and specifications, home features, and community information are subject to change, and homes to prior sale, at any time without notice or obligation. Pictures and other promotional materials are representative and may depict or contain floor plans, square footages, elevations, options, upgrades, landscaping, pool/spa, furnishings, appliances, and designer/decorator features and amenities that are not included as part of the home and/or may not be available in all communities. Not an offer or solicitation to sell real property. Offers to sell real property may only be made and an accepted at the sales center for individual Meritage Homes Corporation. ©2023 Meritage Homes Corporation. All rights reserved.