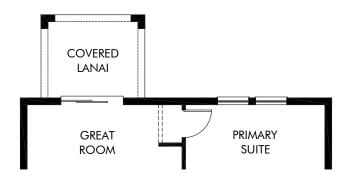

OPT. COVERED LANAI

Links Terrace | Everglade Approx. 1,483 sq. ft. | 3 Bed | 2 Bath | 2 Car Garage | 1 Story

FLEX LIVING OPTIONS: Opt. Covered Lanai

Any floorplan and/or elevation rendering is an artist's conceptual rendering intended to provide a general overview, but any such rendering does not constitute actual plans and specifications for any home. Renderings and pictures are representative and may depict floorplans, elevations, options, upgrades, landscaping, and other features and amenities that are not included as part of all homes and/or may not be available for all lots and/or in all communities. Renderings may not be drawn to scale. Square footalegs and dimensions are approximate and may vary in construction and depending on the standard of measurement used, engineering and municipal requirements, or other site-specific conditions. Homes may be constructed with a floorplan that is the reverse of the floorplan rendering. Plans are copyrighted and/or otherwise subject to intellectual property rights of Meritage and/or others and cannot be reproduced or copied without Meritage's prior written consent. Plans and specifications, home features, and community information are subject to change, and homes to prior sale, at any time without notice or obligation. Pictures and other promotional materials are representative and may depict or contain floor plans, square footages, elevations, options, upgrades, landscaping, pool/spa, furnishings, appliances, and designer/decorator features and amenities that are not included as part of the home and/or may not be available in all communities. Not an offer or solicitation to sell real property. Offers to sell real property may only be made and accepted at the sales center for individual Meritage Homes Corporation. ©2023 Meritage Homes Corporation. All rights reserved.