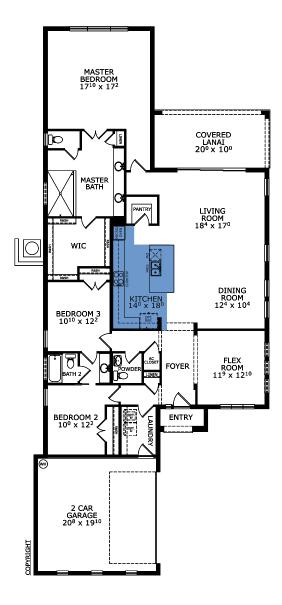

## 3 Bedrooms • 2.5 Bathrooms • 2-Car Garage • 2,301 ft <sup>2</sup> Living Area • 2,972 ft<sup>2</sup> Under Roof

Boasting a large, open-concept design throughout the kitchen, dining, and living room, the Nika provides ample room for even the busiest of households. Paired with the spacious covered lanai located just off the living room and you have a perfect home for hosting a family get-together or large gathering of friends! The master suite is conveniently tucked away at the rear of the home, providing extra privacy from the two other bedrooms located at the front of the home.

# THE NIKA

3 Bedrooms • 2.5 Bathrooms • 2-Car Garage

| Plantation Bay   | Available in |
|------------------|--------------|
| Ormond Beach, FL | Westlake 50  |

Living Area: 2,301 ft  $^2$  Under Roof: 2,972 ft  $^2$ 